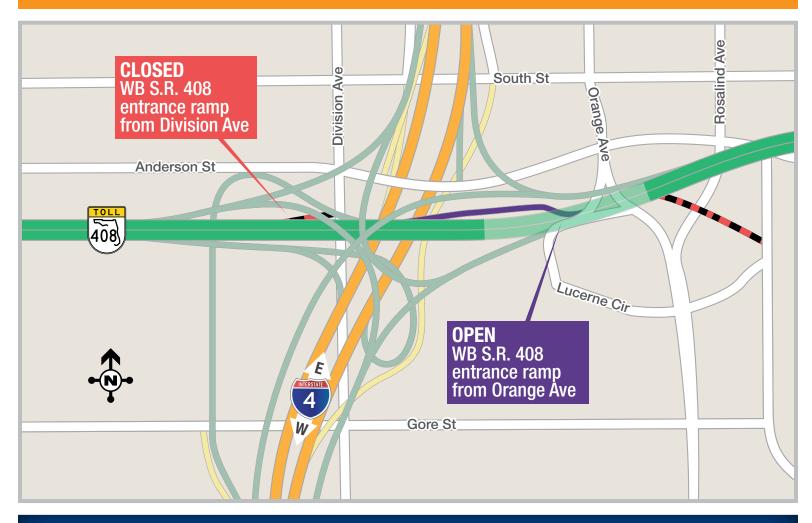

## ACCESS POINT TO WESTBOUND S.R. 408 WILL MOVE FROM DIVISION AVENUE TO ORANGE AVENUE

A new westbound State Road (S.R.) 408 entrance ramp from Orange Avenue will be open to the public as soon as Sunday, August 2. This returns the S.R. 408 entrance ramp to its pre-construction location.

Motorists will need to be in the right lane when traveling on southbound Orange Avenue and follow Lucerne Circle to access the new ramp. The temporary ramp to westbound S.R. 408 from Division Avenue, which opened in 2016, will close permanently.

This new configuration allows motorists to enter westbound S.R. 408 from the right, which makes merging into traffic easier.