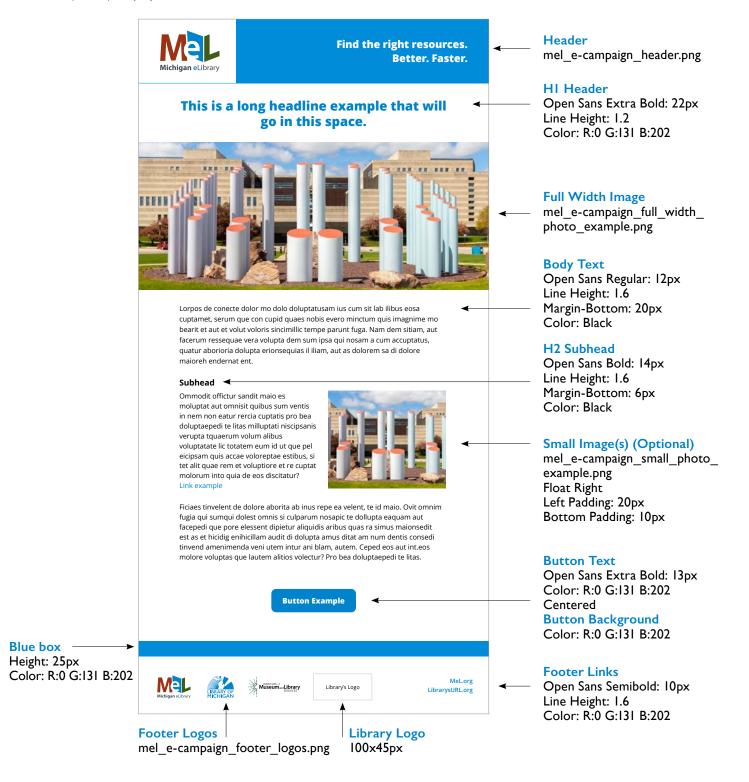

## **E-Campaign Templates**

If you use an HTML-based email program like MailChimp or Constant Contact, you can use the following assets to create a MeL-branded e-campaign. This is an excellent way to share specific MeL eResources with your patrons! The provided elements are 2x in size to accommodate high resolution (retina) displays.