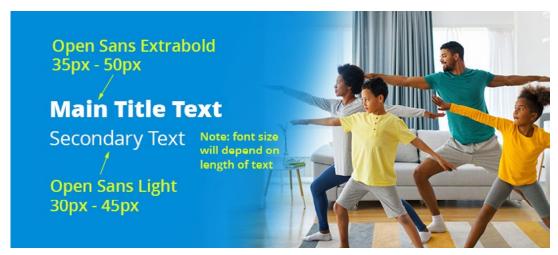

## **Pre-made Graphics and Content Prompts**

Ready to get creative on your own? MeL graphic templates give you an easy way to customize your own graphics while staying consistent with the MeL brand. If you have Adobe Photoshop you can simply edit the native design files and export your final product as a .png or .jpg. If you don't have access to Photoshop, you can use an online graphic editor like Canva.com to upload the provided .png file and lay your text over top of it.