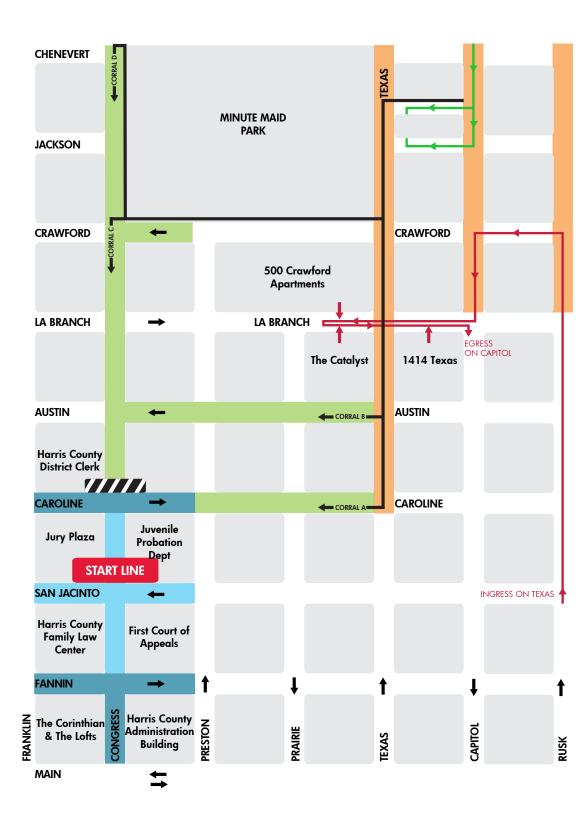

## START LINE MAP

CHEVRON HOUSTON MARATHON ARAMCO HOUSTON HALF MARATHON

SUNDAY, JANUARY 19, 2020

#### Friday, January 17

7:00pm Start Line structure build begins on San Jacinto at Congress

#### Saturday, January 18

7:00am Start Line corral build begins - fencing along curb lines 5:00pm Estimated completion time for corral fencing build

#### Sunday, January 19

6:50am Early Athletes with Disabilities start 7:01am Marathon & Half Marathon start

8:00am Estimated time for Start Line to clear and tear down to begin

2:00pm Estimated time for tear down to end

# **STREET CLOSURES**

Closed Friday 7:00pm - Sunday 2:00pm

Closed Saturday 7:00am - Sunday 2:00pm

Rolling closures in two block segments for fence construction Saturday 7:00am - 5:00pm

Streets will reopen as construction completes on each block

Closed Sunday Until 8:30am

Rolling closures after 8:30am until 2:00pm for fence tear down

Closed Sunday 5:30am - 8:30am

## **MAP LEGEND**

Path to Start Line and corrals for participants

Pedestrian crosswalk

Driving path for residential units (Sunday, January 19, 5:30 AM - 8:30 AM)

Driving path for Annunciation Catholic Church (Sunday, January 19, 5:30 AM - 8:30 AM)