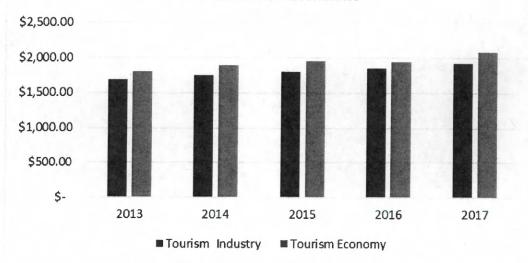

See excerpts from the CVB's FY18 Annual Report on ©5-10.<sup>1</sup> See the CVB's draft FY20 work plan on ©11-19. The plan, as it generally has previous years, is focused on marketing the County and efforts to generate greater sales in visitor spending and lodging nights. Below is a list of a few items that the CVB is implementing in FY20.