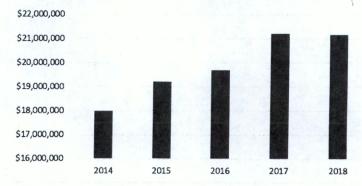

The Department of Finance (Finance) estimates that the County will generate \$22.6 million in Hotel/Motel Tax revenue for FY20. This is a 2.2% increase from the amount estimated to be collected in FY19 as of March 2019. The CVB's dedicated portion is \$1,584,260. Finance estimates that Hotel/Motel Tax revenue will increase marginally at 1.1% per year through FY25. This projection translates into a relatively flat income stream for the CVB from the Hotel/Motel Tax.