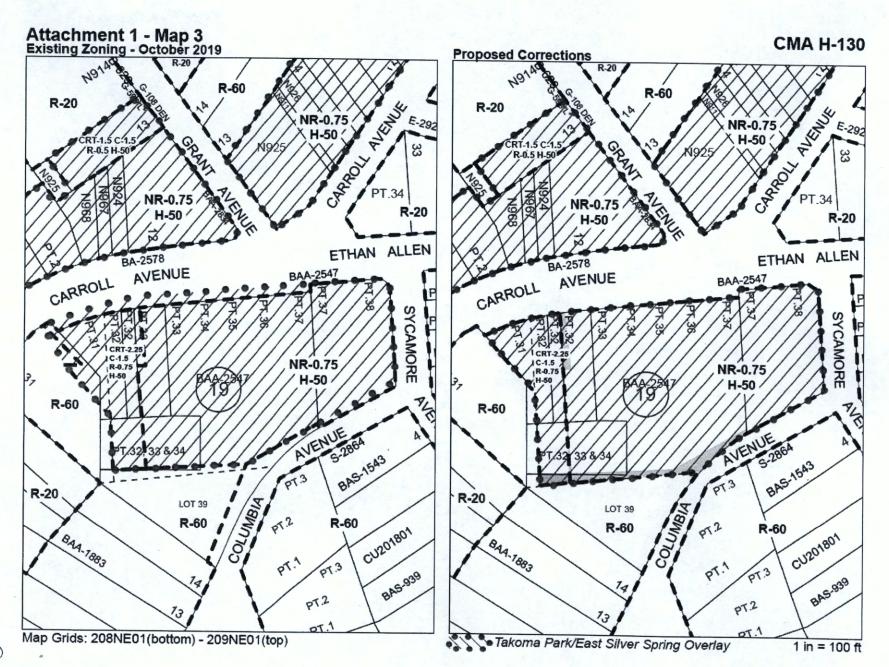

## **Corrective Map Amendment**

This Corrective Map Amendment will correct 1) the misaligned zoning boundaries affecting 7201 Carroll Ave, 7211 Carroll Ave, and 7221 Carroll Ave, that resulted from

the area being split between two WSSC grids and 2) the incorrect zoning boundaries, which do not align with the property boundaries and original platted lot boundaries, as intended in the 2000 Takoma Park Master Plan (see Map 3). The boundary for the Takoma Park-East Silver Spring overlay zone will also be adjusted to the new, correct zoning boundaries. The recommended changes will align the zoning with the County Council's intent and direction as outlined in the 2000 Takoma Park Master Plan and subsequent 2014 zoning ordinance rewrite.

Map 3. Current Zoning

Map 4. Proposed Zoning Reclassifications

Both maps are displaying corrected, deed-verified property boundaries.

The following properties will be affected:

- 7201 Carroll Ave is currently occupied by the Takoma Park Volunteer Fire Department. The property is currently zoned CRT-2.25 (0.036 acres) and R-60 (0.308). The proposed zoning reclassification will remove split-zoning and the entire property will be zoned R-60 (0.344 acres).
- 7211 Carroll Ave is currently occupied by Healey Surgeons Auto Repair Shop. The property is currently zoned CRT-2.25 (0.138 acres) and R-60 (0.003 acres). The proposed zoning reclassification is CRT-2.25 (0.129 acres) and R-60 (0.012 acres). The property will remain split-zoned in order to follow the intent of the 2000 Takoma Park Master Plan, which used the original platted lot boundary as a zoning boundary (displayed in Map 3 and 4 as a dotted line).
- 7221 Carroll Ave is currently occupied by Takoma Auto Clinic Inc. The property is currently zoned CRT-2.25 (0.016 acres) and NR-0.75 (0.110 acres). The proposed zoning reclassification will remove split-zoning and the entire property will be NR-0.75 (0.126 acres).
- O Carroll Ave is currently occupied by the Takoma Park Volunteer Fire Department Parking Lot. The
  property is currently zoned NR-0.75 (0.108 acres), R-60 (0.025 acres) and CRT-2.25 (0.059). This
  property was created through a deed split in 2005, after the 2000 Takoma Park Master Plan and as a
  result will remain split-zoned: NR-0.75 (0.116 acres), R-60 (0.021 acres) and CRT-2.25 (0.055).
- O Columbia Ave is currently occupied by the City of Takoma Park Parking Lot. This property includes the
  parcel between 7211 and 7221 Carroll Ave. The property was previously contiguous, however, the deed
  split that created the Fire Department Parking Lot at 0 Carroll Ave separated the property. The property
  is currently zoned NR-0.75 (0.804 acres), R-60 (0.277 acres) and CRT-2.25 (0.050). The property will
  remain split-zoned NR-0.75 (0.855 acres), R-60 (0.296 acres) and CRT-2.25 (0.062 acres), as intended by
  the 2000 Takoma Park Master Plan, which used the original platted lot boundary as a zoning boundary
  (displayed in Map 3 and 4 as a dotted line).