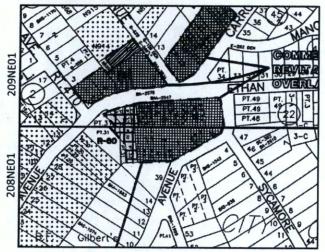

In both the 1982 and 2000 Takoma Park Master Plans, the affected parcels at 7221, 7211, and 7201 Carroll Ave were split between two WSSC grids: 208NE01 and 209NE01. In 1982 Takoma Park Master Plan (SMA G-351), the zone boundaries followed the parcel lines in both grids. However, in the 2000 Takoma Park Master Plan (SMA G-791), the zoning boundaries did not align properly (see Map 1). In 2008,

Map 1. Property Locations and Zoning Boundaries

when the Planning Department began the process of converting the paper WSSC grid zoning maps to the digital AutoCAD maps, in preparation for the zoning rewrite, the grids were joined, displaying zoning boundaries that were inconsistent with the property boundaries for 7201, 7211, and 7211 Carroll Ave. In 2014, District Map Amendment (DMA) G-956 was approved by the County Council to implement the new zoning ordinance. This resulted in the conversion from zone C-1 to NR-0.75 and zone C-2 to CRT-2.25. This Amendment also approved the use of the online, GIS-based zoning map as the official zoning map for the county.

Map 2. 2000 Takoma Park Master Plan (SMA G-791) WSSC Grids

On March 14, 2019, the Planning Board recommended the District Council approve CMA H-130. In transmittal to the District Council, Council staff notified Planning Staff of a second error: the addresses for the affected properties did not align with the boundaries depicted on the online, digital map. Planning staff subsequently reviewed the deeds for the affected properties and found that boundaries reflected in the online, digital map did not match the property deeds. Planning Staff adjusted the property boundaries online to reflect the correct, legal property boundaries. This action did not require Planning Board approval.