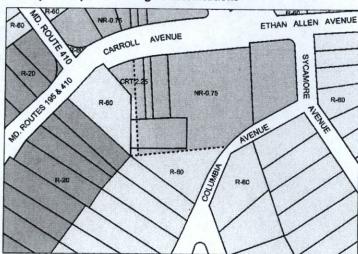

Map 3. Current Zoning

Map 4. Proposed Zoning Reclassifications

Both maps are displaying corrected, deed-verified property boundaries.

The following properties will be affected:

- 7201 Carroll Ave is currently occupied by the Takoma Park Volunteer Fire Department. The property is currently zoned CRT-2.25 (0.036 acres) and R-60 (0.308). The proposed zoning reclassification will remove split-zoning and the entire property will be zoned R-60 (0.344 acres).
- 7211 Carroll Ave is currently occupied by Healey Surgeons Auto Repair Shop. The property is currently zoned CRT-2.25 (0.138 acres) and R-60 (0.003 acres). The proposed zoning reclassification is CRT-2.25 (0.129 acres) and R-60 (0.012 acres). The property will remain split-zoned in order to follow the intent of the 2000 Takoma Park Master Plan, which used the original platted lot boundary as a zoning boundary (displayed in Map 3 and 4 as a dotted line).
- 7221 Carroll Ave is currently occupied by Takoma Auto Clinic Inc. The property is currently zoned CRT-2.25 (0.016 acres) and NR-0.75 (0.110 acres). The proposed zoning reclassification will remove split-zoning and the entire property will be NR-0.75 (0.126 acres).
- O Carroll Ave is currently occupied by the Takoma Park Volunteer Fire Department Parking Lot. The
  property is currently zoned NR-0.75 (0.108 acres), R-60 (0.025 acres) and CRT-2.25 (0.059). This
  property was created through a deed split in 2005, after the 2000 Takoma Park Master Plan and as a
  result will remain split-zoned: NR-0.75 (0.116 acres), R-60 (0.021 acres) and CRT-2.25 (0.055).
- O Columbia Ave is currently occupied by the City of Takoma Park Parking Lot. This property includes the
  parcel between 7211 and 7221 Carroll Ave. The property was previously contiguous, however, the deed
  split that created the Fire Department Parking Lot at 0 Carroll Ave separated the property. The property
  is currently zoned NR-0.75 (0.804 acres), R-60 (0.277 acres) and CRT-2.25 (0.050). The property will
  remain split-zoned NR-0.75 (0.855 acres), R-60 (0.296 acres) and CRT-2.25 (0.062 acres), as intended by
  the 2000 Takoma Park Master Plan, which used the original platted lot boundary as a zoning boundary
  (displayed in Map 3 and 4 as a dotted line).