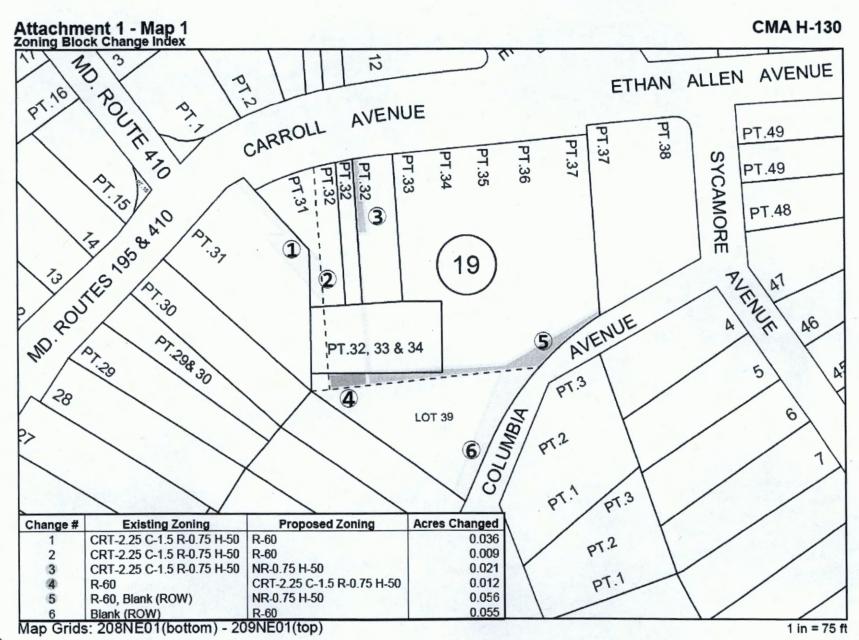

A. Corrective Map Amendment H-130 (Attachment 1, Map 1)

**Property ID/Location:** Lot P31. Block 19 from ta

Lot P31, Block 19 from tax map JN51; within the

2000 Takoma Park Master Plan located at 7201

Carroll Avenue.

WSSC Grid:

209NE01 and 208NE01

Change #1

Proposed Reclassification:

0.036 acres from the CRT-2.25, C-1.5, R-0.75,

H-50 zone to the R-60 zone.

B. Corrective Map Amendment H-130 (Attachment 1, Map 1)

Property ID/Location:

Lot P31, Block 19 from tax map JN52; within the

2000 Takoma Park Master Plan located at 7211

Carroll Avenue.

WSSC Grid:

209NE01 and 208NE01

Change #2

Proposed Reclassification:

0.009 acres from the CRT-2.25, C-1.5, R-0.75,

H-50 zone to the R-60 zone.

C. Corrective Map Amendment H-130 (Attachment 1, Map 1)

**Property ID/Location:** 

Lot P32, Block 19 from tax map JN52; within the

2000 Takoma Park Master Plan located at 7221

Carroll Avenue.

WSSC Grid:

209NE01 and 208NE01

Part of Change #3

**Proposed Reclassification:** 

0.016 acres from the CRT-2.25, C-1.5, R-0.75,

H-50 zone to the NR-0.75, H-50 zone.

Page 3 Resolution No.:

D. Corrective Map Amendment H-130 (Attachment 1, Map 1)

Property ID/Location: Parcel P32, Block 19 from tax map JN52; within the

2000 Takoma Park Master Plan located at 0 Carroll

Avenue.

WSSC Grid:

208NE01

Part of Change #3

**Proposed Reclassification:** 

0.005 acres from the CRT-2.25 C-1.5 R-0.75 H-50

to the NR-0.75 H-50.

Part of Change #4

**Proposed Reclassification:** 

0.0003 acres from the R-60 zone to CRT-2.25,

C-1.5, R-0.75, H-50 zone.

Part of Change #5

**Proposed Reclassification:** 

0.005 acres from the R-60 zone to the NR-0.75,

H-50 zone.

E. Corrective Map Amendment H-130 (Attachment 1, Map 1)

**Property ID/Location:** 

Parcel P32, Block 19 from tax map JN51; within the

Takoma Park Master Plan located at 0 Columbia

Avenue.

**WSSC Grid:** 

209NE01 and 208NE01

Part of Change #4

**Proposed Reclassification:** 

0.012 from the R-60 zone to the CRT-2.25, C-1.5,

R-0.75, H-50 zone.

Part of Change #5

**Proposed Reclassification:** 

0.024 acres from the R-60 zone to the NR-0.75,

H-50 zone.

Part of Change #5

Proposed Reclassification:

0.027 acres from the ROW to the NR-0.75, H-50

zonę.

Change #6

**Proposed Reclassification:** 

0.055 acres from the ROW to the R-60 zone.