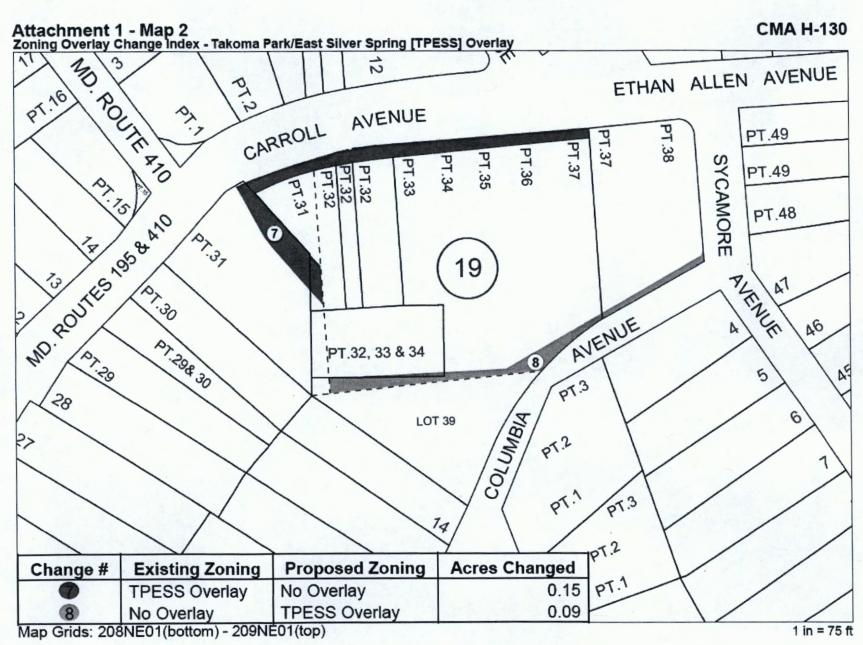

F. Corrective Map Amendment H-130 (Attachment 1, Map 2 and Map 3)

**Property ID/Location:** 

Lot P31, Block 19 from tax map JN51; within the

2000 Takoma Park Master Plan located at 7201

Carroll Avenue.

**WSSC Grid:** 

209NE01 and 208NE01

Part of Change #7

**Proposed Reclassification:** 

Remove the Takoma Park/East Silver Spring

Commercial Revitalization Overlay zone of 0.036

acres.

Page 4

G. Corrective Map Amendment H-130 (Attachment 1, Map 2 and Map 3)

Property ID/Location: Lot P31, Block 19 from tax map JN52; within the

2000 Takoma Park Master Plan located at 7211

Carroll Avenue.

WSSC Grid:

209NE01 and 208NE01

Part of Change #7

Proposed Reclassification:

Remove the Takoma Park/East Silver Spring Commercial Revitalization Overlay zone of 0.009

acres.

H. Corrective Map Amendment H-130 (Attachment 1, Map 2 and Map 3)

**Property ID/Location:** 

ROW Carroll Avenue; within the 2000 Takoma

Park Master Plan located between 7201 Carroll Avenue and 201 Ethan Allen Avenue

WSSC Grid:

209NE01 and 208NE01

Part of Change #7

**Proposed Reclassification:** 

Remove the Takoma Park/East Silver Spring

Commercial Revitalization Overlay zone of 0.105

acres.

I. Corrective Map Amendment H-130 (Attachment 1, Map 2 and Map 3)

Property ID/Location:

Parcel P32, Block 19 from tax map JN51; within the

Takoma Park Master Plan located at 0 Columbia

Avenue.

WSSC Grid:

209NE01 and 208NE01

Part of Change #8

**Proposed Reclassification:** 

Apply the Takoma Park/East Silver Spring

Commercial Revitalization Overlay zone of 0.063

acres.

J. Corrective Map Amendment H-130 (Attachment 1, Map 2 and Map 3)

Property ID/Location:

Lot P37, Block 19 from tax map JN52; within the

2000 Takoma Park Master Plan located at 201

Ethan Allen Avenue

**WSSC Grid:** 

209NE01 and 208NE01

Part of Change #8

**Proposed Reclassification:** 

Apply the Takoma Park/East Silver Spring

Commercial Revitalization Overlay zone of 0.027

acres.

| Page 5                                    |  |
|-------------------------------------------|--|
| This is a correct copy of Council action. |  |
|                                           |  |
| Selena Mendy Singleton, Esa               |  |