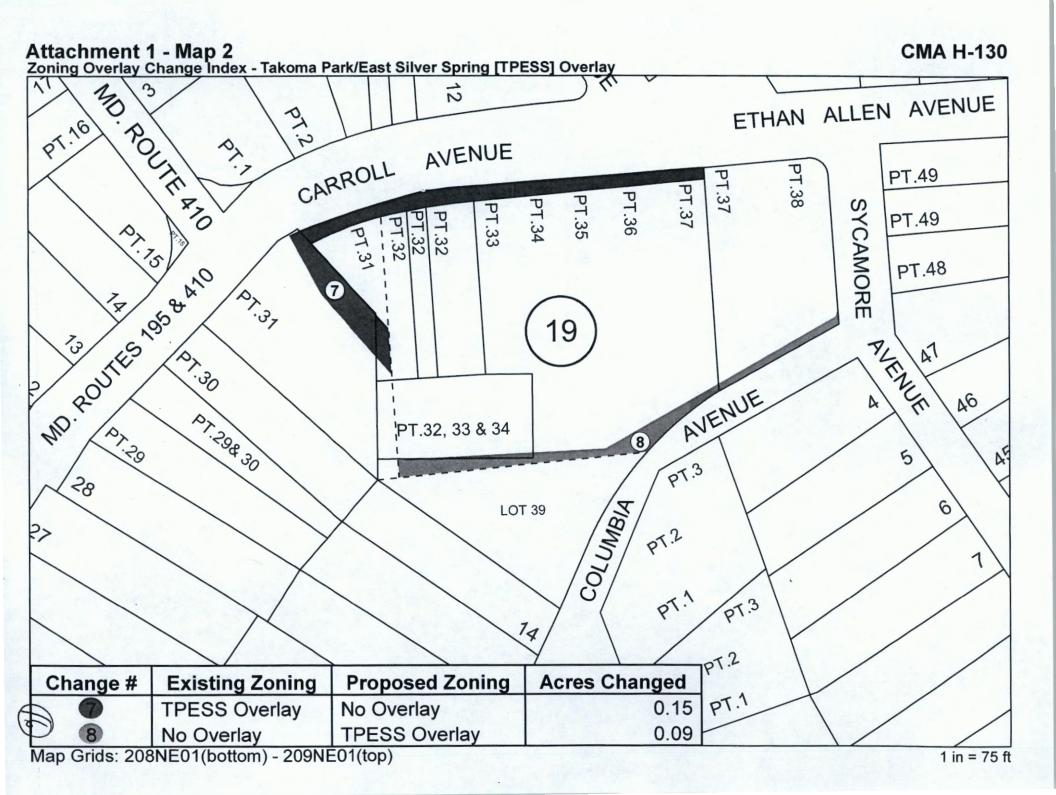

F. Corrective Map Amendment H-130 (Attachment 1, Map 2 and Map 3)

**Property ID/Location:** 

Lot P31, Block 19 from tax map JN51; within the

2000 Takoma Park Master Plan located at 7201

Carroll Avenue.

**WSSC Grid:** 

209NE01 and 208NE01

Part of Change #7

**Proposed Reclassification:** 

Remove the Takoma Park/East Silver Spring

Commercial Revitalization Overlay zone of 0.036

acres.

Page 4

G. Corrective Map Amendment H-130 (Attachment 1, Map 2 and Map 3)

Property ID/Location: Lot P31, Block 19 from tax map JN52; within the

2000 Takoma Park Master Plan located at 7211

Carroll Avenue.

WSSC Grid:

209NE01 and 208NE01

Part of Change #7

Proposed Reclassification:

Remove the Takoma Park/East Silver Spring Commercial Revitalization Overlay zone of 0.009

acres.

H. Corrective Map Amendment H-130 (Attachment 1, Map 2 and Map 3)

**Property ID/Location:** 

ROW Carroll Avenue; within the 2000 Takoma

acres.

I. Corrective Map Amendment H-130 (Attachment 1, Map 2 and Map 3)

Property ID/Location:

Parcel P32, Block 19 from tax map JN51; within the

Takoma Park Master Plan located at 0 Columbia

Avenue.

WSSC Grid:

209NE01 and 208NE01

Part of Change #8

**Proposed Reclassification:** 

Apply the Takoma Park/East Silver Spring

Commercial Revitalization Overlay zone of 0.063

acres.

J. Corrective Map Amendment H-130 (Attachment 1, Map 2 and Map 3)

Property ID/Location:

Lot P37, Block 19 from tax map JN52; within the

2000 Takoma Park Master Plan located at 201

Ethan Allen Avenue

**WSSC Grid:** 

209NE01 and 208NE01

Part of Change #8

**Proposed Reclassification:** 

Apply the Takoma Park/East Silver Spring

Commercial Revitalization Overlay zone of 0.027

acres.

| Page 5                                    |  |
|-------------------------------------------|--|
| This is a correct copy of Council action. |  |
|                                           |  |
| Selena Mendy Singleton, Esa               |  |