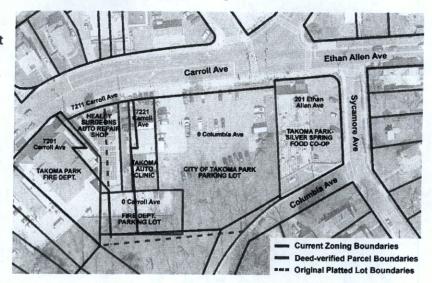

The initial error was identified by the attorney for the owner of 7221 Carrol Avenue, who notified planning staff

of the error on November 8, 2018. Staff researched the issue and determined that the properties located at 7201, 7211, and 7221 Carroll Ave were split-zoned as a result of misaligned WSSC grids approved through the 2000 Takoma Park Master Plan (SMA G-791).

In both the 1982 and 2000 Takoma Park Master Plans, the affected parcels at 7221, 7211, and 7201 Carroll Ave were split between two WSSC grids: 208NE01 and 209NE01. In 1982 Takoma Park Master Plan (SMA G-351), the zone boundaries followed the parcel lines in both grids. However, in the 2000 Takoma Park Master Plan (SMA G-791), the zoning boundaries did not align properly (see Map 1). In 2008,

Map 2. 2000 Takoma Park Master Plan (SMA G-791) WSSC Grids

On March 14, 2019, the Planning Board recommended the District Council approve CMA H-130. In transmittal to the District Council, Council staff notified Planning Staff of a second error: the addresses for the affected properties did not align with the boundaries depicted on the online, digital map. Planning staff subsequently reviewed the deeds for the affected properties and found that boundaries reflected in the online, digital map did not match the property deeds. Planning Staff adjusted the property boundaries online to reflect the correct, legal property boundaries. This action did not require Planning Board approval.