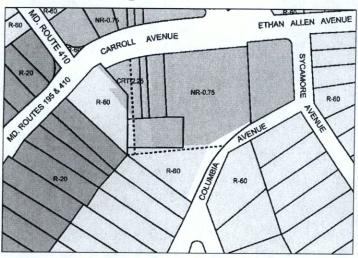

## **Corrective Map Amendment**

This Corrective Map Amendment will correct 1) the misaligned zoning boundaries affecting 7201 Carroll Ave, 7211 Carroll Ave, and 7221 Carroll Ave, that resulted from

the area being split between two WSSC grids and 2) the incorrect zoning boundaries, which do not align with the property boundaries and original platted lot boundaries, as intended in the 2000 Takoma Park Master Plan (see Map 3). The boundary for the Takoma Park-East Silver Spring overlay zone will also be adjusted to the new, correct zoning boundaries. The recommended changes will align the zoning with the County Council's intent and direction as outlined in the 2000 Takoma Park Master Plan and subsequent 2014 zoning ordinance rewrite.

Map 3. Current Zoning

Map 4. Proposed Zoning Reclassifications

Both maps are displaying corrected, deed-verified property boundaries.

The following properties will be affected:

- 7201 Carroll Ave is currently occupied by the Takoma Park Volunteer Fire Department. The property is currently zoned CRT-2.25 (0.036 acres) and R-60 (0.308). The proposed zoning reclassification will remove split-zoning and the entire property will be zoned R-60 (0.344 acres).
- 7211 Carroll Ave is currently occupied by Healey Surgeons Auto Repair Shop. The property is currently zoned CRT-2.25 (0.138 acres) and R-60 (0.003 acres). The proposed zoning reclassification is CRT-2.25 (0.129 acres) and R-60 (0.012 acres). The property will remain split-zoned in order to follow the intent of the 2000 Takoma Park Master Plan, which used the original platted lot boundary as a zoning boundary (displayed in Map 3 and 4 as a dotted line).
- 7221 Carroll Ave is currently occupied by Takoma Auto Clinic Inc. The property is currently zoned CRT-2.25 (0.016 acres) and NR-0.75 (0.110 acres). The proposed zoning reclassification will remove split-zoning and the entire property will be NR-0.75 (0.126 acres).
- O Carroll Ave is currently occupied by the Takoma Park Volunteer Fire Department Parking Lot. The
  property is currently zoned NR-0.75 (0.108 acres), R-60 (0.025 acres) and CRT-2.25 (0.059). This
  property was created through a deed split in 2005, after the 2000 Takoma Park Master Plan and as a
  result will remain split-zoned: NR-0.75 (0.116 acres), R-60 (0.021 acres) and CRT-2.25 (0.055).
- O Columbia Ave is currently occupied by the City of Takoma Park Parking Lot. This property includes the
  parcel between 7211 and 7221 Carroll Ave. The property was previously contiguous, however, the deed
  split that created the Fire Department Parking Lot at 0 Carroll Ave separated the property. The property
  is currently zoned NR-0.75 (0.804 acres), R-60 (0.277 acres) and CRT-2.25 (0.050). The property will
  remain split-zoned NR-0.75 (0.855 acres), R-60 (0.296 acres) and CRT-2.25 (0.062 acres), as intended by
  the 2000 Takoma Park Master Plan, which used the original platted lot boundary as a zoning boundary
  (displayed in Map 3 and 4 as a dotted line).